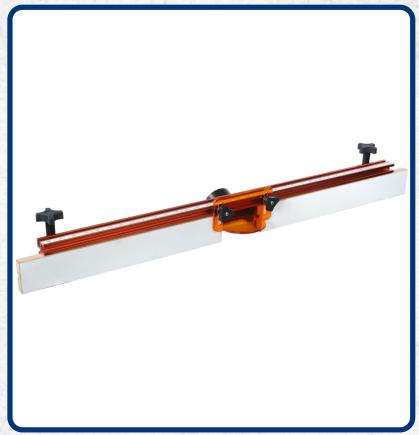

## 30" Deluxe Router Table Fence (MI-99535)

This fence fits the MI-51180 table saw package but can be used to enhance your home-made router table by utilizing the standard T slot bolts for mounting.

## Features:

- One piece solid anodized aluminum body
- Laminated fence faces
- Independently positioned fence faces slide side to side
- Locking knobs
- 30" long (780 mm) wide fence face for good workpiece support
- 2 ½" (63 mm) dust outlet
- · Safety shield protects worker from flying chips
- Inch/metric scale

## Specifications:

Length: 30 inches (780 mm) Material: Anodized Aluminum Body Dust Outlet: 2 ½" (63 mm)