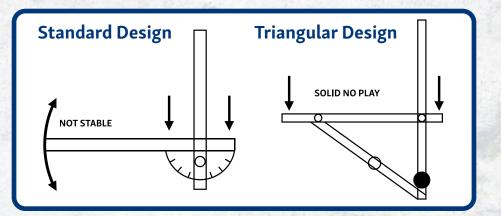

The redesigned Magnum Industrial MI-99520 angular mitre gauge features a triangular design that adds support and eliminates the play that can affect the accuracy of traditional mitre gauges. The MI-99520 is built to our specs to help you make precise, repeatable cuts in professional production settings. It is also equipped with an adjustable wing that extends up to 42" — ideal for precision framing projects. Plus, its stop flips out of the way so you can quickly and safely handle everything from small pieces to large panels.