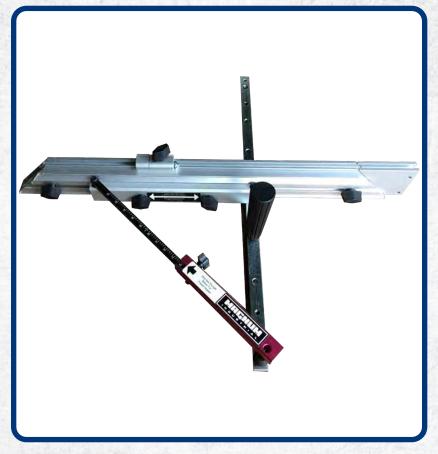

Angular Mitre Gauge (MI-99520)

## **Features:**

- Telescoping wing extends to 42", providing additional support
- Anti-slip fence face keeps material in place
- Expandable guide bar helps eliminate play
- Indexed graduations and automatic stops for popular angles make setup easy
- Fence body adjusts left and right to fully support saw blade and reduce clearance
- Reversible design compatible with left- or right-hand tilt saws and most mitre slots
- Weighs only 7.9 lbs

The redesigned Magnum Industrial MI-99520 angular mitre gauge features a triangular design that adds support and eliminates the play that can affect the accuracy of traditional mitre gauges. The MI-99520 is built to our specs to help you make precise, repeatable cuts in professional production settings. It is also equipped with an adjustable wing that extends up to 42" — ideal for precision framing projects. Plus, its stop flips out of the way so you can quickly and safely handle everything from small pieces to large panels.