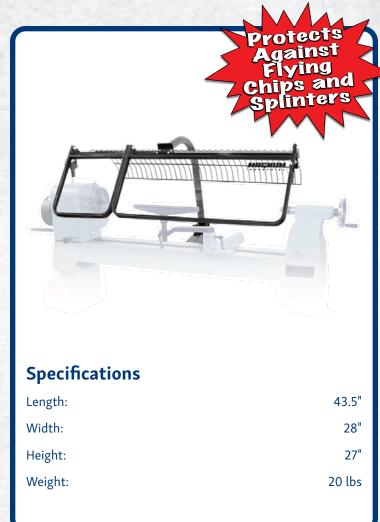

## Wood Lathe Safety Guard - MI-99265

Make wood turning safer with the Magnum Industrial Wood Lathe Safety Guard. It protects against flying wood chips and splinters, broken tools, dust and more. The guard fits most lathes (some drilling may be required) and its adjustable column makes it easy to find the right height. Also convenient are the guard's two Plexiglass shields that flip up and out of the way when you need to access the bed.

## **Features**

- Protects against flying wood chips and splinters, broken tools, dust and more
- Adjusts to fit most wood turning lathes
- Guard shields flip up for easy access to lathe
- · Doesn't interfere with turning tools
- · Installs easily on the lathe bed