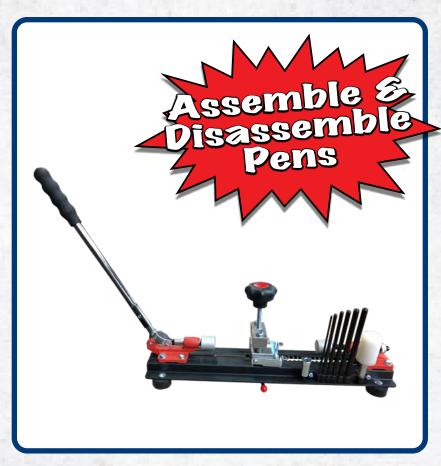

## Deluxe Pen Press — MI-99260

Assemble and disassemble pens with Magnum Industrial's all-in-one deluxe pen press. Like a conventional pen press, it assembles pens with control and precision. Thanks to its advanced design, this press also disassembles almost any pen with ease.

Upgrade your pen turning setup today with the Magnum Industrial all-in-one deluxe pen press.

- · Advanced design makes it easy to assemble or disassemble pens with precision
- · Sturdy arm features rubber handle for comfort and a secure grip
- · On-board rack stores extra punch rods and spring-loaded press head

## Includes the following components:

- Deluxe pen press
- Six push rods (3.0 mm, 5.5 mm, 6.0 mm, 7.0 mm, 8.5 mm and 9.0 mm)
- Disassembly tube
- Disassembly bushing (7.0 mm)
- Two conventional press heads
- · Spring-loaded press head