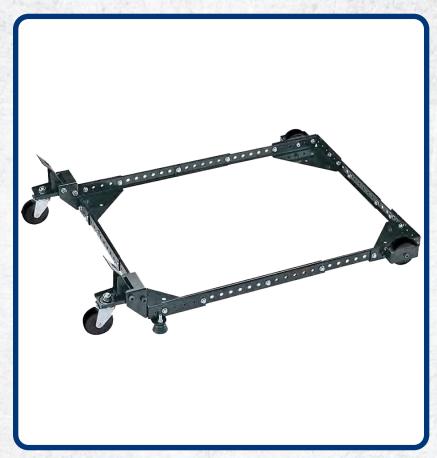

## Universal Mobile Base (MI-99001)

This universal mobile base makes it easy to reposition machinery around your shop, so you can quickly set up an efficient workflow for any job and keep seldom used machinery out of the way until you need it again. The MI-99001 mobile base supports up to 550 lbs and comes standard with many time-saving features.

## **Features:**

- · Two heavy-duty swivel casters provide excellent mobility
- Two hard rubber wheels handle full-size machinery without developing flat spots
- Caster locks are toggled easily with super-convenient kick-down levers
- · Leveling feet absorb vibration when casters are retracted
- Includes extensions to fit a wide range of common base sizes