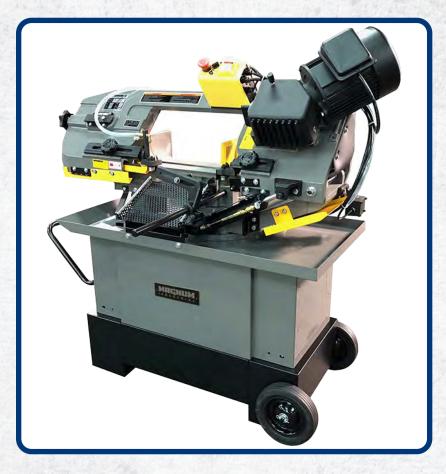

## 7" x 12" Swivel Head Metal-Cutting Band Saw (MI-93350)

A compact band saw with big capacity, the Magnum Industrial MI-93350 7" x 12" Metal-Cutting Band Saw with Swivel Head delivers the performance and versatility for any metal-cutting application. With its convenient swivel head, this band saw makes it easy to cut angles in long pieces. Instead of pivoting the workpiece, the operator can pivot the MI-93350's saw head to make safer, more accurate cuts. This band saw is easy to operate and maintain, and changing speeds is hassle-free thanks to a three-speed quick-change gear box.

## **Features:**

- Powerful 1 HP motor with three speed settings
- Quick-change lever makes speed adjustments easy
- Heavy-duty cast frame provides long-lasting performance
- Swivel head pivots to cut angles in long pieces
- Quick-lock vise secures workpiece when cutting angles
- Blade tension, guide bearings, and hydraulic downfeed control adjust easily to suit your project
- Coolant system features built-in pump, tank, and oil recovery tray and fine adjust hydraulic feed control
- Magnetic safety switch includes adjustable automatic shut-off switch

## **Specifications:**

Includes chip screen and safety guard

Motor (Prewired 115V): 1 HP, 60Hz, 1 PH, 1,720 RPM Blade size: 3/4" x 0.035" x 93" **Cutting capacity** (19 x 0.9 x 2,362 mm) Flat: 7" x 12" (178 x 305 mm) Blade speeds: 125, 215, 270 FPM at 90° (rectangular): 7" x 10" (178 x 254 mm) Mitre scale: 0° to 45° 0°, 15°, 30°, 45° at 90° (round): 7" (178 mm) Auto settings: