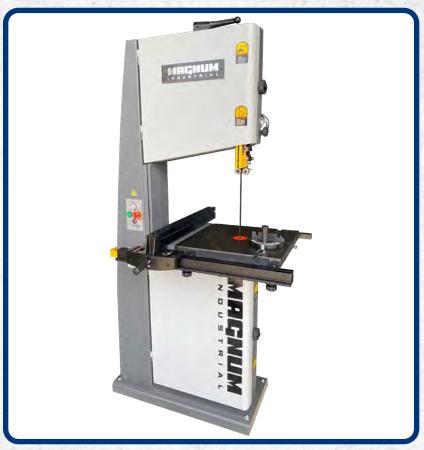

## 18" 3-Speed Bandsaw (MI-91600)

The large Magnum Industrial MI-91600 bandsaw comes equipped with all the basic features and has a large capacity with a big horse power for a wide variety of applications. Easy to adjust ball-bearing guides and three speed ranges to choose from for fine scrolling or resaw with wider blades.

## Features:

- Quick-release blade tension
- · Easy to adjust, double-wide, all ball bearing guides
- · Dynamically balanced cast iron wheels ensures the bandsaw is vibration-free
- One-piece solid welded frame ensures the bandsaw is vibration-free
- Large cast iron table
- 3 speed range for resaw or nonferrous metal cutting
- Safety mag switch for extra protection
- Deluxe fence system
- · Engineered dust collection ports for maximum efficiency
- CSA approved