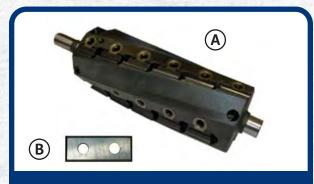

The MI-81250 comes equipped with a Germanengineered helical cutterhead, preloaded with 16 double-sided carbide inserts (A)

The rectangular inserts (30 mm x 12 mm) are affixed with large set screws to prevent stripping, and require no torque setting tools (B)