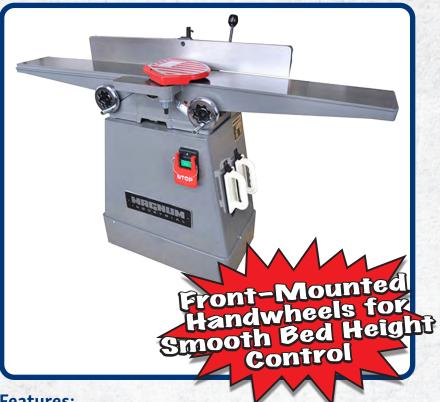

## 6" Jointer (MI-81200, MI-81250)

**Features:** 

- Front-mounted handwheels fine-tune infeed and outfeed table height
- 55-1/4" precision-ground cast-iron jointer bed supports long workpieces
- Triple-blade cutterhead delivers clean, fast cuts (MI-81200)
- Helical cutterhead provides smooth, precise results (MI-81250)
- Centre-mounted fence has three pre-set positions for quick referencing
- Jack screw system simplifies knife set up
- Double positive locks set minimum and maximum table height
- 4" dust collection outlet allows efficient dust removal at source
- Includes two push blocks with onboard mounting brackets
- Keyed safety switch improves operator safety

The Magnum Industrial MI-81200 6" jointer is an all-around woodworking workhorse made for production operations, educational facilities and serious home shops. It features frontmounted handwheels that dial in smooth, precise height adjustments and a tripleblade cutterhead that slices through all types of wood. The jointer also has precision-ground cast-iron beds that can support large workpieces — together the infeed and outfeed beds are 55-1/4" long. An asset for any shop, the MI-81200 brings together a proven design, quality components and top-notch manufacturing. Also available with helical cutterhead (MI-81250).