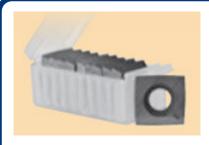

## Features

- Cast iron table
- Spiral style cutterheads with 12 carbide inserts
- Extended fence
- Replacement 4 sided carbide inserts (MI-9932)

MI-9932 - Replacement 4 sided carbide inserts