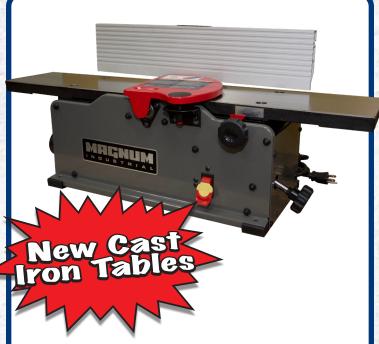

## 6" Benchtop Jointer — MI-81160

## Carbide Helical Style Head Included

Jointing is an integral part of any woodworking project. These jointers offer the perfect solution where space may be a factor in your hobby shop or jobsite that requires a jointer. The MI-81160 has a powerful 120-volt, 10-amp motors and feature strong, durable cast iron tables. The spiral style cutterheads with 12 carbide inserts provide unparalleled sharpness and a lower noise volume than the straight knife cutterhead provides. The long, extended fence allows for a 90° to 135° tilt.

## Features

- Cast iron table
- Spiral style cutterheads with 12 carbide inserts
- Extended fence
- Replacement 4 sided carbide inserts (MI-9932)

MI-9932 - Replacement 4 sided carbide inserts