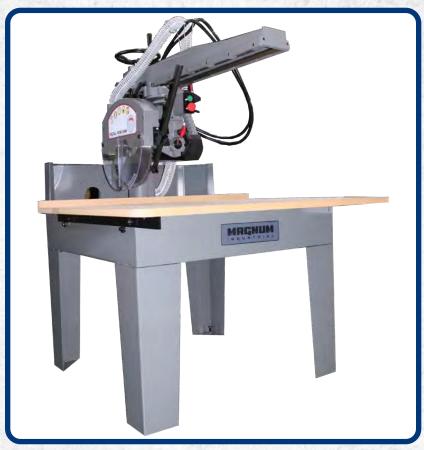

## Heavy-Duty 16" Radial Arm Saw (MI-53400)

Designed for continuous-duty production shops, the MI-53400 Heavy-Duty 16" Radial Arm Saw features impressively sturdy castings and a rugged overall construction. It also comes with a variety of safety features including a blade brake, safety guard, riving knife, mag switch and motor return. The MI-53400 delivers accurate results in many applications — crosscuts, rips, mitre cuts, bevel cuts and more — and fine adjustments are easy to make.

## **Features:**

- Delivers precise results when cutting standard crosscuts and rips, as well as bevel and mitre cuts
- Heavy-duty cast-iron frame and all-steel column and stand allow for stable and accurate cutting
- Adjustable index features positive stops at 90° and 45°
- Automatic blade brake quickly stops blade after shutdown
- European-designed blade guard meets the highest safety standards
- Motor return spring safely and automatically repositions motor after cutting
- Built-in dust collection ports help control debris and chips at the source
- Anti-kickback riving knife prevents overfeeding and jamming
- Magnetic safety switch with lock-out key provides added safety