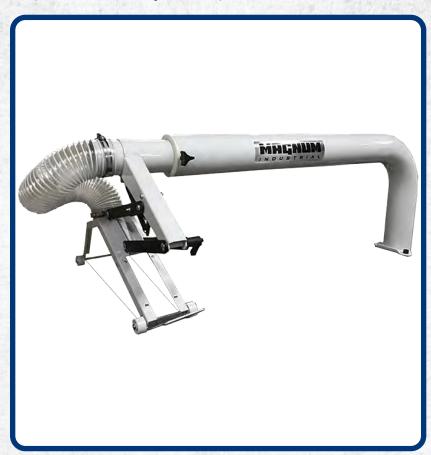

## 12" to 14" Overarm Blade Cover (MI-52150)

Need to improve on your existing table saw cover? The Magnum Industrial 12" Overarm Blade Cover is the perfect solution. Its telescoping boom design fits most table saws easily, and the cover is compatible with saws equipped with riving knives. Plus it connects to your dust collection system for efficient dust collection at the source.

## Features:

- Fits most saws with very little modification, and most importantly, works with saws that have anti-kickback riving knives installed
- Replaceable Plexiglas plates allow great visibility and provide excellent protection
- Swings in and out to allow quick access to table insert and blade arbor
- Connects to your dust control system to efficiently remove sawdust and debris at the source

## **Specifications:**

Boom diameter: 4"
Applicable blade size: 12"-14"

Blade cover: 3-1/8" x 20-1/8" Range of boom: 39-3/4" to 69-5/8" **Boom height** 

above table: 13-3/8"

**above floor:** 33-3/4" to 48-1/2" **Weight:** 58 lbs (26.5 kg)