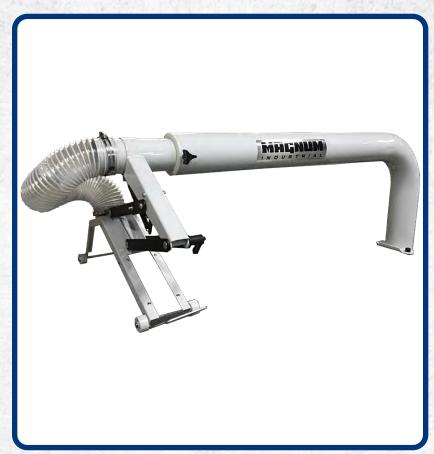

## 10" Overarm Blade Cover (MI-52100)

Need to improve on your existing table saw cover? The Magnum Industrial 10" Overarm Blade Cover is the perfect solution. Its telescoping boom design fits most table saws easily, and the cover is compatible with saws equipped with riving knives. Plus it connects to your dust collection system for efficient dust collection at the source.

## **Features:**

- Fits most saws with very little modification, and most importantly, works with saws that have anti-kickback riving knives installed
- Replaceable Plexiglas plates allow great visibility and provide excellent protection
- Swings in and out to allow quick access to table insert and blade arbor
- Connects to your dust control system to efficiently remove sawdust and debris at the source

## **Specifications:**

4" Boom diameter: **Boom height** 10" Applicable blade size: above table:

13-3/8" Blade cover: 3-1/8" x 17" above floor: 33-3/4" to 48-1/2" Range of boom: 39-3/4" to 69-5/8" Weight: 58 lbs (26.5 kg)