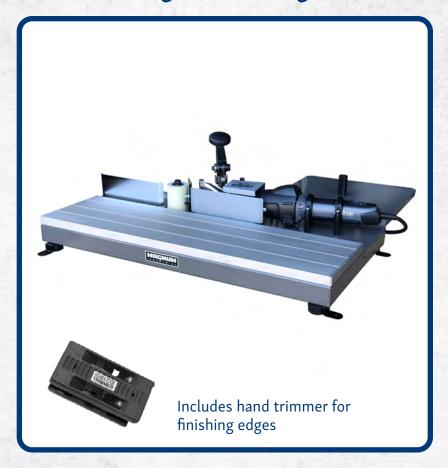

## Hot Air Edge Banding Machine - MI-46150

The Magnum Industrial MI-46150 **Hot Air Edge Banding Machine** 

is a time-saving addition for any workshop—it's designed to deliver high-quality edge banding for serious hobbyists and professionals who occasionally require an edge bander. This tool features a teflon-coated aluminum table and knife guard, a Steinel double-insulated heat gun that delivers up to 200°C and a fence that supports banding up to 2-1/4" wide.

New Update

- Smooth-sliding teflon-coated aluminum table and knife guard
- Double-insulated Steinel 1,500 Watt heat gun compatible with pre-glued edge banding
- Variable heat control delivers 100 to 200°C
- Pressure rollers accommodate banding up to 2-1/4" wide
- Ergonomic palm-activated cut-off knife slices banding with ease
- Large 26-3/4" x 7-1/2" table supports bigger workpieces
- Non-slip rubber feet adjust for height and add stability
- · Includes hand trimmer for finishing edges

## Specifications:

Double-insulated heat gun: Operating temperature: Maximum banding width: Table size: 1,500 W, 120 V 100–200°C 2-1/4"

26 ¾" x 7 ½"

Fence height: Dimensions (l x w x h): Weight: 2 ¾6" 26 ¾" x 26" x 9 ¾" 26.4 lbs (12 kg)