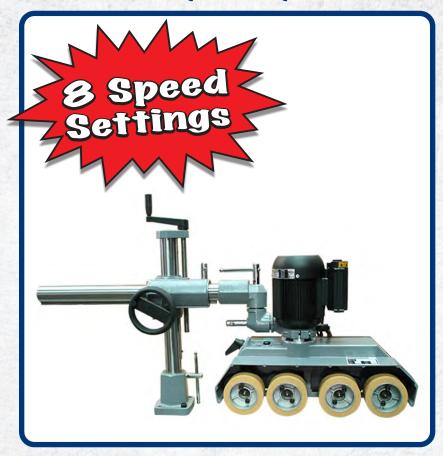

## 1 HP Heavy-Duty Power Feeder (MI-21400)

The MI-21400 1 HP Heavy-Duty Power Feeder is designed to meet the needs of production shops and professional applications. It features a powerful 220-volt motor and a heavy-duty cast-iron base that fits a variety woodworking tools, including table saws, shapers, jointers and even bandsaws. Upgrade to a Magnum Industrial 1 HP Heavy-Duty Power Feeder and improve the safety, efficiency and consistency of your woodworking machinery. Also available with efficient 3-phase motor (MI-21403).

## **Features:**

- Heavy-duty cast-iron mounting base fits a range of woodworking machinery—table saws, shapers, jointers, bandsaws and more!
- Eight speed settings in both forward and reverse provide high-quality, uniform results
- Polished steel column and arm adjust fully and lock in place
- Hand cranks allow quick and accurate X and Y adjustments
- Durable and grippy neoprene wheels deliver smooth, long-lasting performance
- Chain drive and gear system ensure consistent, precise results over a long service life
- 220-volt motor—available in single phase or 3 phase—delivers powerful, efficient performance

## **Specifications:**

Motor (MI-21400): 1 HP, 220V, 1 PH, 4.2A Motor (MI-21403): 1 HP, 220V, 3 PH, 3.4A Speed settings (8): 6.5, 13, 18, 22, 36, 43, 55, 108

**Number of rollers:** 

Roller size: 4-3/4" x 2-1/4" (121 x 57 mm)