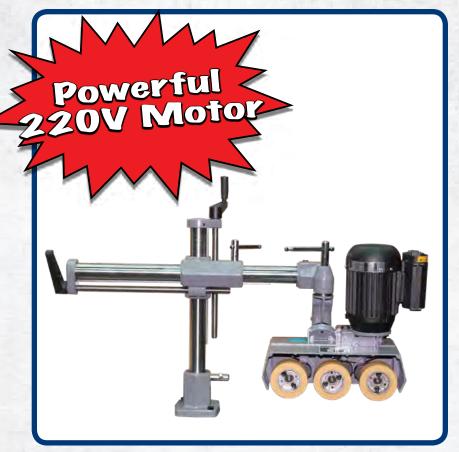

## 1/2 HP Power Feeder (MI-21250)

The MI-21250 1/2 HP Power Feeder is designed for standardduty applications. It features a powerful 220-volt motor and a heavy-duty cast-iron base that fits a variety woodworking tools, including table saws, shapers, jointers and even bandsaws. It's ideal for feeding long, narrow stock up to 3" x 3". Upgrade to a Magnum Industrial 1/2 HP Power Feeder and improve the safety, efficiency and consistency of your woodworking machinery.

- Heavy-duty cast-iron mounting base fits a range of woodworking machinery—table saws, shapers, jointers, bandsaws and more!
- Four speed settings (9.5, 15, 25, 38 feet per minute) in both forward and reverse provide high-quality, uniform results on all types of wood
- Hand cranks allow quick and accurate X and Y adjustments
- Durable and grippy neoprene wheels deliver smooth, long-lasting performance
- Chain drive and gear system ensure consistent, precise results over a long service life
- 220-volt motor delivers powerful, efficient performance

## Specifications:

Motor: Speed settings: Number of rollers: Roller size: 1/2 HP, 220 V, 1 Ph 4 (9.5, 15, 25, 38 feet per minute) 3 4" x 2" (100 x 50 mm) Roller suspension: Max. stock height: Max. stock width: Weight: 3/4" (20 mm) 3" (76 mm) 3" (76 mm) 118 lbs (54 kg)