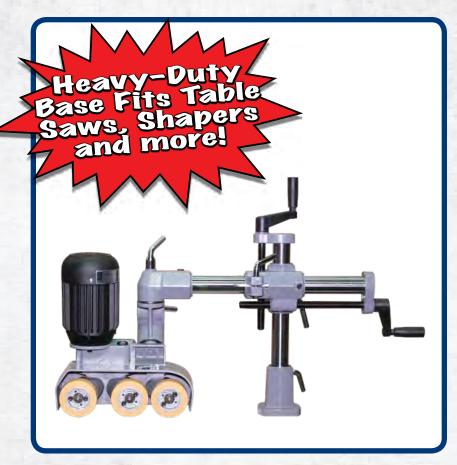

## 1/4 HP Power Feeder (MI-21200)

The MI-21200 1/4 HP Mini Power Feeder excels in light-duty applications. It features a 115-volt motor for easy installation and a heavy-duty cast-iron base that fits a variety woodworking tools, including table saws, shapers, jointers and more. It's ideal for feeding long, narrow stock. Improve the efficiency and safety of your workshop with a Magnum Industrial 1/4 HP Mini Power Feeder.

- Heavy-duty cast-iron mounting base fits a range of woodworking machinery—table saws, shapers, jointers, bandsaws and more!
- Four speed settings (20, 26, 33, 43 feet per minute) in both forward and reverse provide high-quality, uniform results on all types of wood
- Hand cranks allow quick and accurate X and Y adjustments
- Durable and grippy neoprene wheels deliver smooth, long-lasting performance
- Chain drive and gear system ensure consistent, precise results over a long service life
- 115-volt motor makes installation easy in any workshop