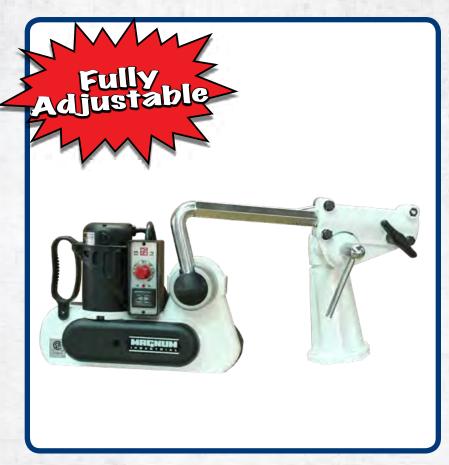

## 1/8 HP Mini Power Feeder (MI-21100)

The fully adjustable MI-21100 1/8 HP Mini Feeder offers variable speed in forward and reverse, and excels in light-duty applications. It features a 115-volt motor for easy installation and a universal mounting plate that's compatible with a variety woodworking tools, including table saws, shapers, jointers, router tables and more. It's ideal for feeding long, narrow stock. Improve the efficiency and safety of your workshop with a Magnum Industrial 1/8 HP Mini Power Feeder.

- Universal mounting plate adjusts to fit a range of woodworking machinery—table saws, shapers, jointers, router tables and more!
- Variable speed control in both forward and reverse provides high-quality, uniform results on all types of wood
- · Durable and grippy neoprene wheels deliver smooth, long-lasting performance
- 115-volt motor makes installation easy in any workshop
- · Built-in dust chute

## Specifications:

Motor: 1/8 HP, 120V, 1 Ph, 1.2 A
Speed range: 6.5 to 40 feet per minute

Number of rollers:

**Roller size:** 3" x 1-3/16" (76 x 30 mm)

**Roller suspension:** 5/16" (8 mm)

 Max. stock height:
 2" (50 mm)

 Max. stock width:
 2" (50 mm)

 Minimum stock length:
 3-1/2" (89 mm)

 Dust chute:
 2-3/4" (70 mm)

 Weight:
 26 lbs (12 kg)