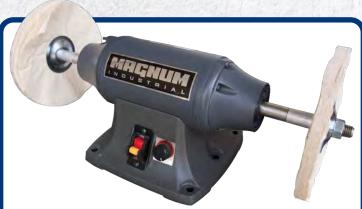

# Industrial 6"/8" Bench Buffers (MI-14150, MI-14350)

These industrial buffers are designed for continuous duty and are equipped with precision bearings and balanced armatures wound with copper windings to ensure many years of trouble-free service. Keyed lock out switches CSA approved. One soft buffing pad and one hard buffing pad included.

## MI-14350

### **Specifications**

**Motor:** 3/4 HP, 115V, 7A

Wheel diameter: 8" (203 mm)

**Arbor diameter**: 5/8" (16 mm)

**Arbor speed:** Variable 2,000-3,600 RPM

**Weight**: 25 lbs (11 kg)