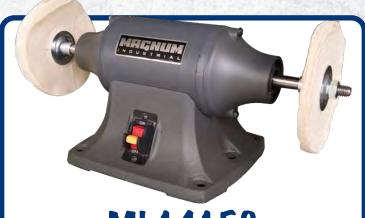

# Industrial 6"/8" Bench Buffers (MI-14150, MI-14350)

These industrial buffers are designed for continuous duty and are equipped with precision bearings and balanced armatures wound with copper windings to ensure many years of trouble-free service. Keyed lock out switches CSA approved. One soft buffing pad and one hard buffing pad included.

### MI-14150

#### **Specifications**

**Motor:** 1/2 HP, 115V, 5A

Wheel diameter: 6" (152 mm)

Arbor diameter: 1/2" (13 mm)

Arbor speed: 3,600 RPM

**Weight:** 17.6 lbs (8 kg)