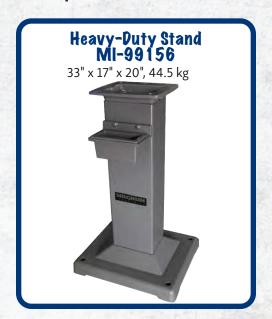

# Industrial 6"/8" Bench Buffers (MI-14150, MI-14350)

These industrial buffers are designed for continuous duty and are equipped with precision bearings and balanced armatures wound with copper windings to ensure many years of trouble-free service. Keyed lock out switches CSA approved. One soft buffing pad and one hard buffing pad included.



### MI-14150

#### **Specifications**

**Motor:** 1/2 HP, 115V, 5A

Wheel diameter: 6" (152 mm)

Arbor diameter: 1/2" (13 mm)

Arbor speed: 3,600 RPM

**Weight:** 17.6 lbs (8 kg)



## MI-14350

### **Specifications**

**Motor:** 3/4 HP, 115V, 7A

Wheel diameter: 8" (203 mm)

**Arbor diameter**: 5/8" (16 mm)

**Arbor speed:** Variable 2,000-3,600 RPM

**Weight**: 25 lbs (11 kg)

### **Optional Accessories**