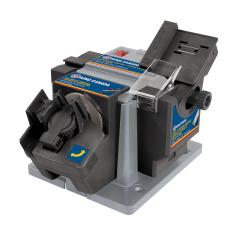

## Multi Purpose Electric Sharpener

## **Product Features:**

- Multi purpose sharpener sharpens drill bits, knives, scissors, straight chisels and plane blades
- Kit comes with durable diamond sharpening wheel, knife and scissor guide attachment, drill bit guide attachment and chisel and plane blade guide attachment