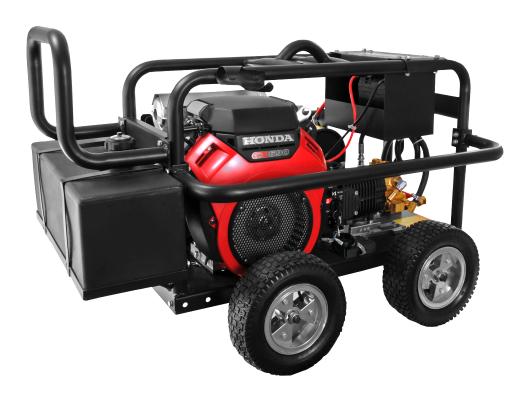

#### PE-5024HWEBCOM

# **688cc** 5000 PSI

## **HONDA** 12

#### **Specifications**

Part Number: **PE-5024HWEBCOM** 

GPM: **5.0** PSI: **5000** 

Displacement: 688cc Honda GX390
Triplex Pump: COMET TW5050S
Unloader: Block Mount

#### **Features**

 • Steel Roll Cage Frame
 85.600.204

 • 12" Flat Free Tires
 85.660.020F

 • 7 Gallon Fuel Tank
 85.601.037

 • Engine Oil 10W 30
 85.490.002

 • Pump Oil 30W Non Detergent
 85.490.000

 • Replacement Belt
 47.003.045

• Low Oil Shutdown Engine • Includes Braking System