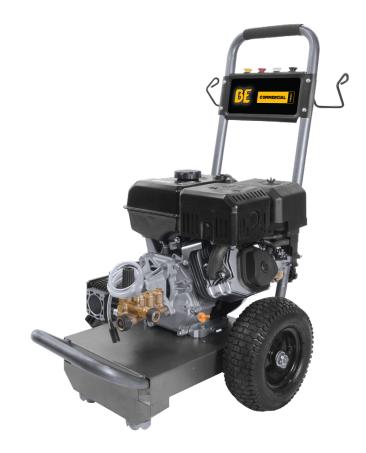

# B4015RA 420cc 4000 PSI

# B4015RA

#### **Features**

- Powder Coated Steel Frame
- 12" Flat Free Tires
- Engine Oil 10W 30
- Pump Oil 30W Non Detergent
- Thermal Valve • Low Pressure Chemical Injector
- 1" Keyed Shaft
- **Accessories Included**