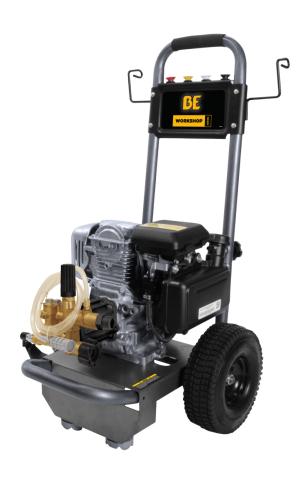

# B275HA

# **160cc** 2700 PSI

**POWERED** by HONDA

## **Specifications**

Part Number: B275HA GPM: 2.3 2700

Displacement: 160cc Honda GC160 **AR RMV 23G28** Axial Pump: Unloader:

#### **Features**

• Powder Coated Steel Frame

• 10" Flaat Free Tires • Engine Oil 10W

• Pump Oil 30W Non Detergent

Thermal Valve

• Low Pressure Chemical Injector

• 7/8" Keyed Shaft