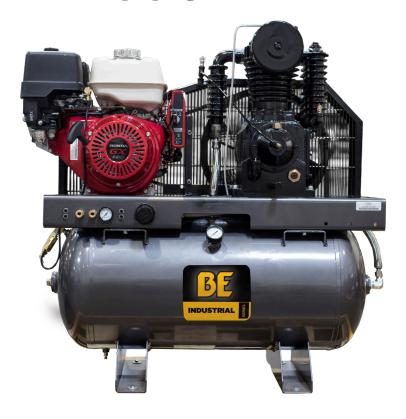

AC1330HEB2

# **30 GALLON**GAS COMPRESSOR

POWERED by
HONDA

### **Specifications**

 Part Number:
 AC1330HEB

 Displacement:
 389cc Honda GX390

 Start:
 Electric

 Gallon:
 30

 CFM @ 175PSI:
 23.0

 Stage:
 Two Stage

### **Features**

- Heavy Two Stage Solid Cast Iron Pump
- Disk & Spring Valves
- Bearings on both ends of the Crankshaft
- Asme tested Powder Coated Steel Tank
- Torrington Needle Bearings
- $\bullet \ \mathsf{Full} \ \mathsf{Saddle} \ \mathsf{Mounting} \ \mathsf{Feet}$
- Centrifugal Unloader
- Access to Compressor Valves without Compressor Head Removal
- Heavy Duty Air Filter
- \*Battery Kit Not Included